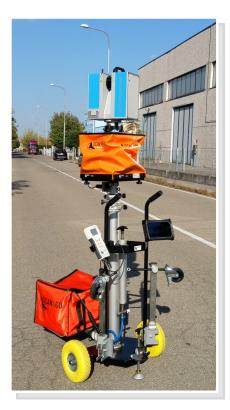

# Lifting system with pneumatic telescopic column, compact and easy to use, equipped with stabilizer wheels

KangurGO is a telescopic column made of anodized aluminum with pneumatic extensions by hand pump, complete with mechanical block that allows to stop the column at the desired height, with maximum height of 3,50 meters (with LP16R).

The column is mounted on a cart with large rubber wheels.

Wind Bracing ropes keep firm the pole, evoiding any movement of it caused by sudden wind or passing cars.

KangurGO is equipped with stabilizer wheels that ensure fast movements between the scan sessions without setting down or dismounting the laser scanner.

### Benefits:

- Safe use by a single operator
- Short setup and uninstall time (approx.10 min)
- Easy movement among scanning stations
- Increase of the 3D Laser Scanner measuring range
- Small size

**KanguGO** combined with the **Level-Plane 16R** permits scans perfectly leveled. The Level-Plane 16R on the top of KangurGo can automatically compensate the columns vertical alignment.

### Composed of:

KGO KangurGO with electric system

KCV Wind bracing kit

EBKG-NB Electric kit for connecting LP16R to battery (battery not included)

BC Battery Charger 12V-12Ah
PCP Support Plate for LP16R
SUC Support for LP16R controller
BMA Soft bag for accessories