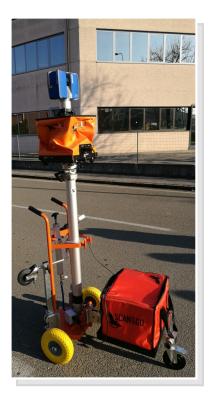

# Lifting system with pneumatic telescopic column, compact and easy to use, equipped with stabilizer wheels

KangurGO is a telescopic column made of anodized aluminum with pneumatic extensions by hand pump, complete with mechanical block that allows to stop the column at the desired height, with maximum height of 3,50 meters (with LP16R).

The column is mounted on a cart with large rubber wheels.

Wind Bracing ropes keep firm the pole, evoiding any movement of it caused by sudden wind or passing cars.

KangurGO is equipped with stabilizer wheels that ensure fast movements between the scan sessions without setting down or dismounting the laser scanner.

### Composed of:

KGO KangurGO with electric system

KCV Wind bracing kit

EBKG-NB Electric kit for connecting LP16R to battery (battery not included)

BC Battery Charger 12V-12Ah
PCP Support Plate for LP16R
SUC Support for LP16R controller
BMA Soft bag for accessories