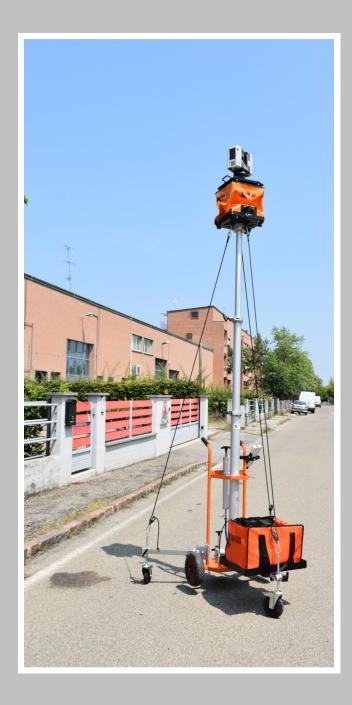

# Lifting system with pneumatic telescopic column, compact and easy to use, equipped with stabilizer wheels

KangurGO is a telescopic column made of anodized aluminum with pneumatic extensions by hand pump, complete with mechanical block that allows to stop the column at the desired height, with maximum height of 3,50 meters (with LP16R).

The column is mounted on a cart with large rubber wheels.

Wind Bracing ropes keep firm the pole, evoiding any movement of it caused by sudden wind or passing cars.

KangurGO is equipped with stabilizer wheels that ensure fast movements between the scan sessions without setting down or dismounting the laser scanner.

### Benefits:

- Safe use by a single operator
- Short setup and uninstall time (approx.10 min)
- Easy movement among scanning stations
- Increase of the 3D Laser Scanner measuring range
- Small size

**KanguGO** combined with the **Level-Plane 16R** permits scans perfectly leveled. The Level-Plane 16R on the top of KangurGo can automatically compensate the columns vertical alignment.