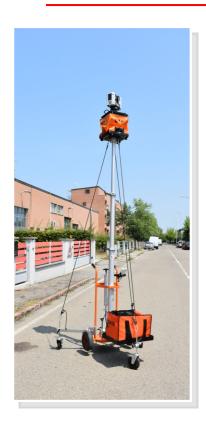

# Lifting system with pneumatic telescopic column, compact and easy to use, equipped with stabilizer wheels

KangurGO is a telescopic column made of anodized aluminum with pneumatic extensions by hand pump, complete with mechanical block that allows to stop the column at the desired height, with maximum height of 3,50 meters (with LP16R).

The column is mounted on a cart with large rubber wheels.

Wind Bracing ropes keep firm the pole, evoiding any movement of it caused by sudden wind or passing cars.

KangurGO is equipped with stabilizer wheels that ensure fast movements between the scan sessions without setting down or dismounting the laser scanner.

KangurGO is useful both for infrastructural and interior building surveys, when it is necessary to have scans at different heights, removing shadows and obstacles, for example:

- Historical buildings, churches, museums, etc..
- Alleys and inner courtyards
- Roads etc..