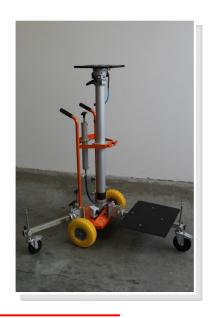

The column is mounted on a cart with large rubber wheels.

Wind Bracing ropes keep firm the pole, evoiding any movement of it caused by sudden wind or passing cars.

KangurGO is equipped with stabilizer wheels that ensure fast movements between the scan sessions without setting down or dismounting the laser scanner.

### **TECHNICAL DATA**

Height closed column 1,30 mt

Maximum height opened column 3,50 mt with LP16R

Maximum load
 30 kg

• Extensions 3

• Dimensions closed column 71 x 32 x h. 144 cm

• Weight 30 Kg

Power supply, external battery for LP16R 12V