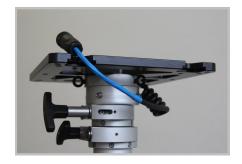

### Benefits:

- Safe use by a single operator
- Short setup and uninstall time (approx.10 min)
- Easy movement among scanning stations
- Increase of the 3D Laser Scanner measuring range
- Small size

**KanguGO** combined with the **Level-Plane 16R** permits scans perfectly leveled. The Level-Plane 16R on the top of KangurGo can automatically compensate the columns vertical alignment.

### Technical details

Mechanical Lock

Antirotation pneumatic pole

Rotating pole with blocking system

### **TECHNICAL DATA**

Height closed column 1,30 mt

Maximum height opened column 3,50 mt with LP16R

Maximum load
 30 kg

• Extensions 3

• Dimensions closed column 71 x 32 x h. 144 cm

• Weight 30 Kg

Power supply, external battery for LP16R 12V