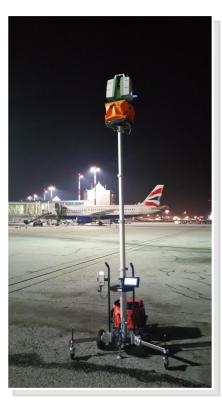

# Lifting system with pneumatic telescopic column, compact and easy to use, equipped with stabilizer wheels

KangurGO is a telescopic column made of anodized aluminum with pneumatic extensions by hand pump, complete with mechanical block that allows to stop the column at the desired height, with maximum height of 3,50 meters (with LP16R).

The column is mounted on a cart with large rubber wheels.

Wind Bracing ropes keep firm the pole, evoiding any movement of it caused by sudden wind or passing cars.

KangurGO is equipped with stabilizer wheels that ensure fast movements between the scan sessions without setting down or dismounting the laser scanner.

KangurGO is useful both for infrastructural and interior building surveys, when it is necessary to have scans at different heights, removing shadows and obstacles, for example:

- Historical buildings, churches, museums, etc..
- Alleys and inner courtyards
- Roads etc..