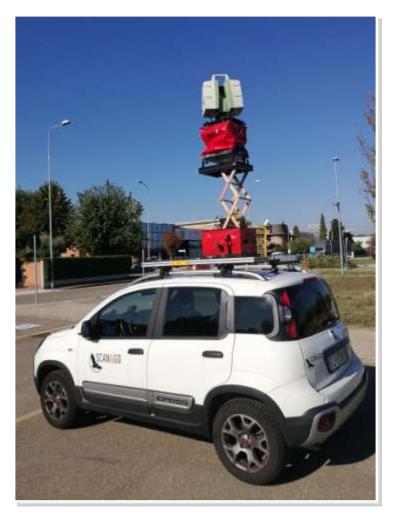

### Manual lifter of 1,00 mt height for vehicle roof

Level-Lift Box has been created in order to take advantage of the Level-Plane 16 in land, infrastructural, architectural and structural surveying.

It's composed of compact lifting box with hydraulic system, aluminum frame and a handle for manual lifting.

By using Level-Lift Roof combined with Level-Plane 16 and raising the 3D Laser Scanner gripping point it's possible to obtain:

- significant increase of measurement range
- decrease of the scan sessions number
- saving of surveying time
- improving measurement quality due to the increased verticality of the gripping point

45 x 35 x h. 40 cm

45 x 35 x h. 100 cm

45 x 35 x h. 140 cm

50 kg

35 Kg

- 15° C + 40° C

- 30° C + 50° C

Level-Lift Box can be used with any 3D Laser Scanner brands!