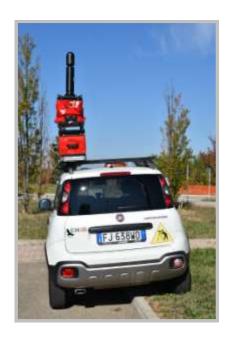

### Manual lifter of 1,00 mt height for vehicle roof

Level-Lift Box has been created in order to take advantage of the Level-Plane 16 in land, infrastructural, architectural and structural surveying.

It's composed of compact lifting box with hydraulic system, aluminum frame and a handle for manual lifting.

By using Level-Lift Roof combined with Level-Plane 16 and raising the 3D Laser Scanner gripping point it's possible to obtain:

- significant increase of measurement range
- decrease of the scan sessions number
- saving of surveying time
- improving measurement quality due to the increased verticality of the gripping point