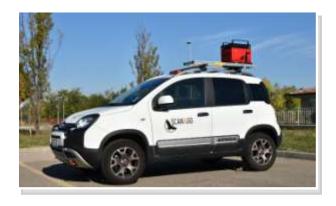

### Manual lifter of 1,00 mt height for vehicle roof

Level-Lift Box has been created in order to take advantage of the Level-Plane 16 in land, infrastructural, architectural and structural surveying.

It's composed of compact lifting box with hydraulic system, aluminum frame and a handle for manual lifting.

45 x 35 x h. 40 cm

45 x 35 x h. 100 cm

45 x 35 x h. 140 cm

50 kg

35 Kg

- 15° C + 40° C

- 30° C + 50° C

Level-Lift Box can be used with any 3D Laser Scanner brands!