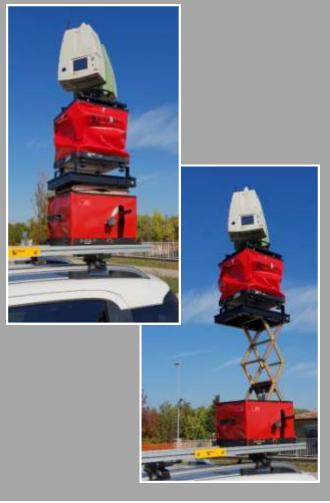

# Level - Lift Box

### Manual lifter of 1,00 mt height for vehicle roof

Level-Lift Box has been created in order to take advantage of the Level-Plane 16 in land, infrastructural, architectural and structural surveying.

It's composed of compact lifting box with hydraulic system, aluminum frame and a handle for manual lifting.

By using Level-Lift Roof combined with Level-Plane 16 and raising the 3D Laser Scanner gripping point it's possible to obtain:

- significant increase of measurement range
- decrease of the scan sessions number
- saving of surveying time
- improving measurement quality due to the increased verticality of the gripping point

45 x 35 x h. 40 cm

45 x 35 x h. 100 cm

45 x 35 x h. 140 cm

50 kg

35 Kg

- 15° C + 40° C

- 30° C + 50° C

Level-Lift Box can be used with any 3D Laser Scanner brands!