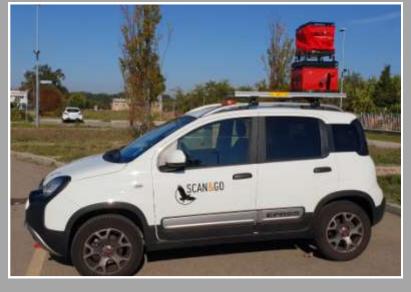

### Manual lifter of 1,00 mt height for vehicle roof

Level-Lift Box has been created in order to take advantage of the Level-Plane 16 in land, infrastructural, architectural and structural surveying.

It's composed of compact lifting box with hydraulic system, aluminum frame and a handle for manual lifting.

By using Level-Lift Roof combined with Level-Plane 16 and raising the 3D Laser Scanner gripping point it's possible to obtain:

- significant increase of measurement range
- decrease of the scan sessions number
- saving of surveying time
- improving measurement quality due to the increased verticality of the gripping point