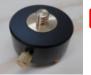

### **ACCESSORIES**

| A | SOFT BAG FOR THE ACCESSORIES | # |
|---|------------------------------|---|
| В | WIND BRACING KIT             | # |
| С | BRAKING WHEELS               | # |
| D | TRIBRACH                     | @ |
| E | ADAPTER FOR TRIBRACH - 3/8"  | @ |
| F | ADAPTER FOR TRIBRACH - 5/8"  | @ |
| G | ADAPTER 1/4"                 | @ |
| Н | ADAPTER 3/8"                 | @ |