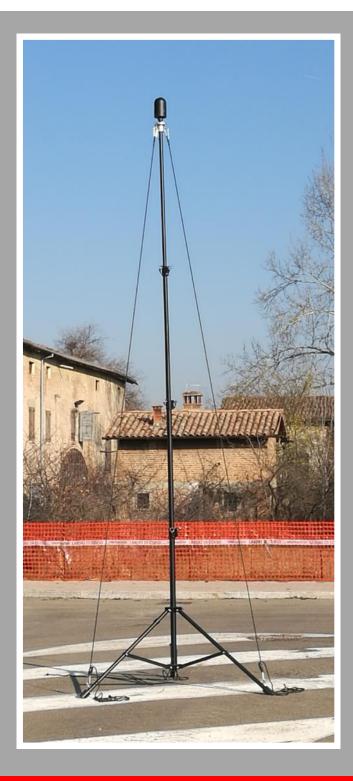

#### STEEL TELESCOPIC LIFTER

UPLIFT500 is a telescopic lifter made of painted steel, with manual lifting composed of 4 sections, the laser scanner to be positioned at maximum height of 5.00 mt.

### **TECHNICAL DATA**

| • | Height when closed    | 178 cm       |
|---|-----------------------|--------------|
| • | Maximum Height opened | 500 cm       |
| • | Basic diameter        | 170 cm       |
| • | Section               | 4            |
| • | Maximum load          | 10 kg        |
| • | Weight                | 16 kg        |
| • | Dimension when closed | 178x20x20 cm |