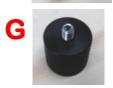

### **ACCESSORIES**

| A | SOFT BAG FOR THE ACCESSORIES | # |
|---|------------------------------|---|
| В | WIND BRACING KIT             | # |
| С | BRAKING WHEELS               | # |
| D | TRIBRACH                     | @ |
| E | ADAPTER FOR TRIBRACH - 3/8"  | @ |
| F | ADAPTER FOR TRIBRACH - 5/8"  | @ |
| G | ADAPTER 1/4"                 | @ |
| Н | ADAPTER 3/8"                 | @ |