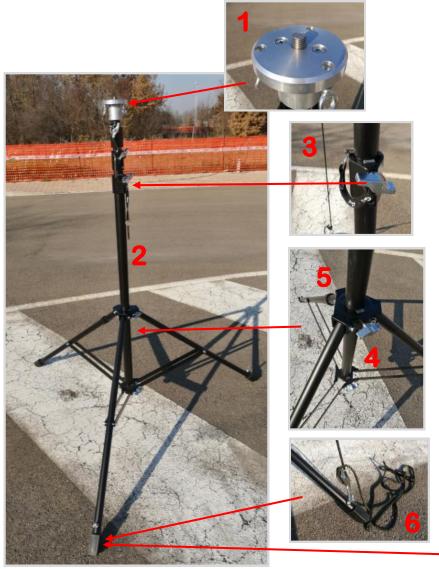

# **DETAILS AND ACCESSORIES**

| 1 | 5/8'' CONNECTION                                                |
|---|-----------------------------------------------------------------|
| 2 | COLUMN                                                          |
| 3 | DOUBLE SAFETY LOCKING SYSTEM WITH SAFETY-BOLT AND PRESSURE KNOB |
| 4 | DOUBLE REINFORCING BRACES                                       |
| 5 | ADJUSTABLE LEGS                                                 |
| 6 | RUBBER FEET COVER                                               |
| 7 | BRAKING WHEELS                                                  |