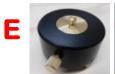

### **ACCESSORIES**

| A | SOFT BAG FOR THE ACCESSORIES | # |
|---|------------------------------|---|
| В | WIND BRACING KIT             | # |
| С | BRAKING WHEELS               | # |
| D | TRIBRACH                     | @ |
| E | ADAPTER FOR TRIBRACH - 3/8"  | @ |
| F | ADAPTER FOR TRIBRACH - 5/8"  | @ |
| G | ADAPTER 1/4"                 | @ |
| Н | ADAPTER 3/8"                 | @ |