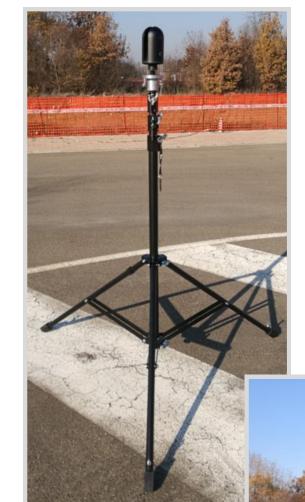

#### STEEL TELESCOPIC LIFTER

UPLIFT500 is a telescopic lifter made of painted steel, with manual lifting composed of 4 sections, the laser scanner to be positioned at maximum height of 5.00 mt.

#### Combines stability with great sturdiness.

All metallic components (articulated parts, pressure knobs, leg braces, etc.) guarantee maximum durability and strength.

It is equipped with:

- double safety locking system by means of safety-bolt
- pressure knob
- heavy duty non-slip rubber feet
- wind bracing kit

### **TECHNICAL DATA**

| • | Height when closed    | 178 cm       |
|---|-----------------------|--------------|
| • | Maximum Height opened | 500 cm       |
| • | Basic diameter        | 170 cm       |
| • | Section               | 4            |
| • | Maximum load          | 10 kg        |
| • | Weight                | 16 kg        |
| • | Dimension when closed | 178x20x20 cm |