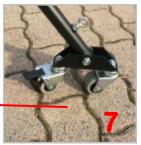

# **DETAILS AND ACCESSORIES**

| 1 | 5/8'' CONNECTION                                                |
|---|-----------------------------------------------------------------|
| 2 | COLUMN                                                          |
| 3 | DOUBLE SAFETY LOCKING SYSTEM WITH SAFETY-BOLT AND PRESSURE KNOB |
| 4 | DOUBLE REINFORCING BRACES                                       |
| 5 | ADJUSTABLE LEGS                                                 |
| 6 | RUBBER FEET COVER                                               |
| 7 | BRAKING WHEELS                                                  |