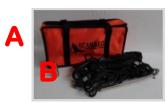

### **ACCESSORIES**

| A | SOFT BAG FOR THE ACCESSORIES | # |
|---|------------------------------|---|
| В | WIND BRACING KIT             | # |
| С | BRAKING WHEELS               | # |
| D | TRIBRACH                     | @ |
| E | ADAPTER FOR TRIBRACH - 3/8"  | @ |
| F | ADAPTER FOR TRIBRACH - 5/8"  | @ |
| G | ADAPTER 1/4"                 | @ |
| Н | ADAPTER 3/8"                 | @ |