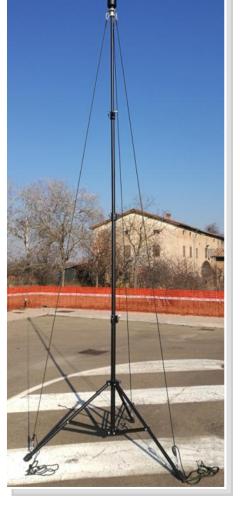

#### Combines stability with great sturdiness.

All metallic components (articulated parts, pressure knobs, leg braces, etc.) guarantee maximum durability and strength.

It is equipped with:

- double safety locking system by means of safety-bolt
- pressure knob
- heavy duty non-slip rubber feet
- wind bracing kit

Useful in all inaccessible places when is necessary to have scans at different heights, removing shadows and obstacles, for example buildings, alleys and inner courtyards

#### **Benefits:**

- Easy to use
- Short setup and uninstall time (approxymately10 min)
- Easy movement among scanning stations
- Significant increase of the 3D Laser Scanner measuring range

THE UPLIFT500 IS PERFECT FOR
ALL LASER SCANNERS
WITH MAXIMUM WEIGHT UP TO 10 kg